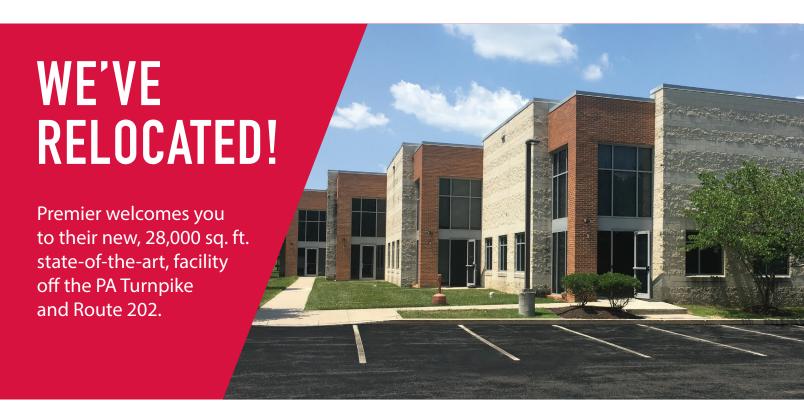

# 7 LEE BOULEVARD MALVERN, PA 19355

Premier Door, Frame, and Hardware – a division of Tague Lumber specializes in hollow metal and wood doors for commercial construction.

Our modern and more efficient facility will better serve our customers.

# **WE'VE RELOCATED!**

7 LEE BOULEVARD MALVERN, PA 19355

Premier Door, Frame, and Hardware provides a variety of distinct services to its customers such as:

- On-site welding and fabrication capability
- Frame welding and door assembly
- Orders customized on site (installing door lites and louvers, plus preparing doors for hardware)
- **Keying services** (keyed alike, keyed different, and master keyed)
- Delivery in the greater Philadelphia and Tri-State area
   Arrangement for longer-distance shipping through 3rd-party transport systems
- Plus, our Premier sales reps can walk the project with you