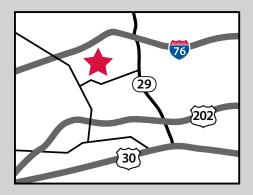

# **Convenient New Location:**

# 7 LEE BOULEVARD MALVERN, PA 19355

Premier Door, Frame, and Hardware – a division of Tague Lumber specializes in hollow metal and wood doors for commercial construction.

Our modern and more efficient facility will better serve our customers.