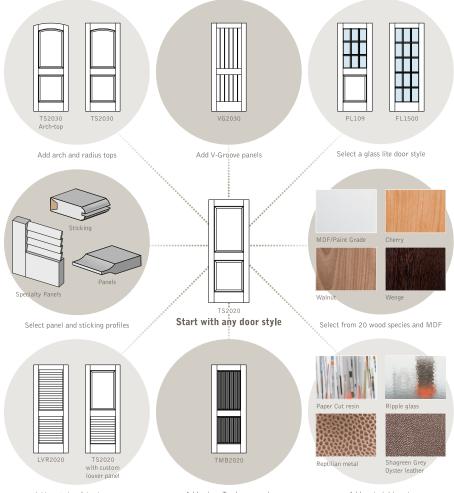

## THE IDEAL DOOR IS JUST A CLICK AWAY.

Visit trustile.com, our industry-leading website, and utilize our Door Design Tool to bring your ideas alive.

TruStile boasts over 500 made-to-order door styles available in MDF or 20 wood species, 66 panel and sticking profiles and 64 material insert options. If you don't see the perfect one, just ask and we'll custom build it for you.

Add vented or false louvers

Add unique Tambour panels

Add material inserts