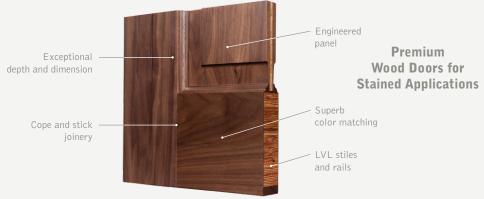

#### AUTHENTIC STILE AND RAIL CONSTRUCTION.

Architecturally correct construction utilizing the finest materials makes our doors exceptional.

Note: TruStile Reserve wood door construction shown