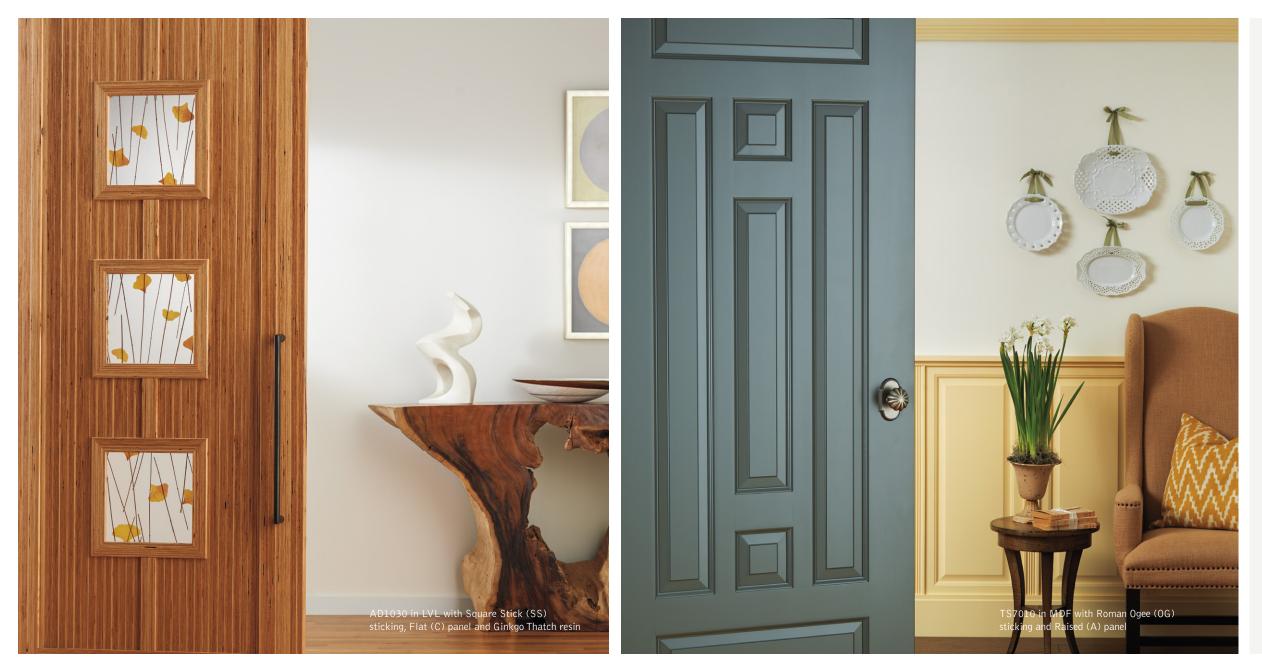

#### DESIGN IS ALL ABOUT THE DETAILS.

Resin. Glass. Metal. Any natural wood species. Choose a combination that makes a design statement.

TM9130 in LVL with custom metal panel (consider Patina Canterbury metal for similar appearance)

#### STYLE THAT BEGS TO BE TOUCHED.

Our panel inserts options include Edelman® leather, providing a luxurious look for specialty door openings.