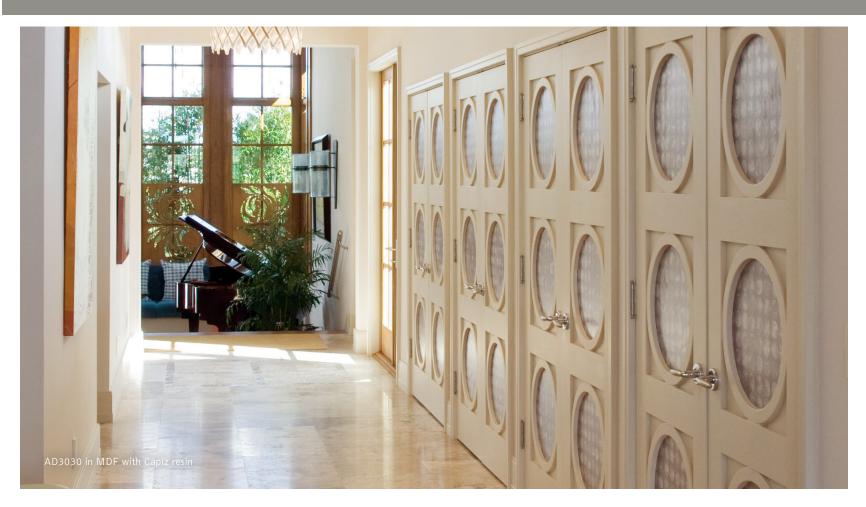

## JUST IMAGINE.

TruStile provides an unlimited design pallet. If you can dream it, we can build it.

TS1000 with Bamboo panels and Mahogany stiles, rails and custom applied moulding