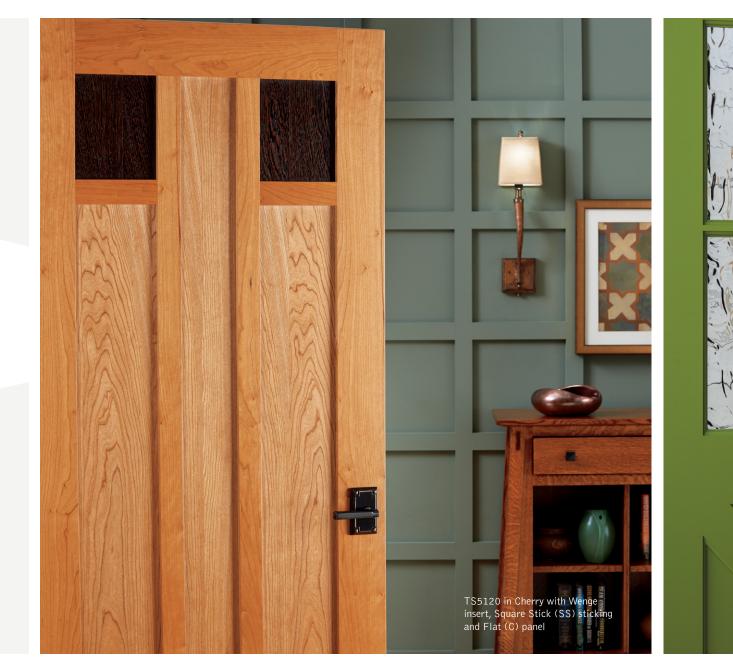

#### AUTHENTIC STILE AND RAIL CONSTRUCTION.

Architecturally correct construction utilizing the finest materials makes our doors exceptional.

Note: TruStile Reserve wood door construction shown