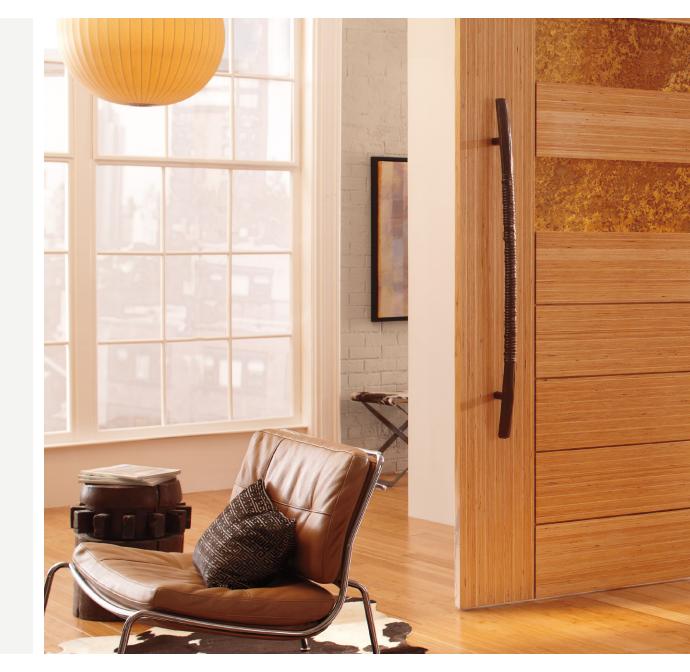

## JUST IMAGINE.

TruStile provides an unlimited design pallet. If you can dream it, we can build it.

TS1000 with Bamboo panels and Mahogany stiles, rails and custom applied moulding