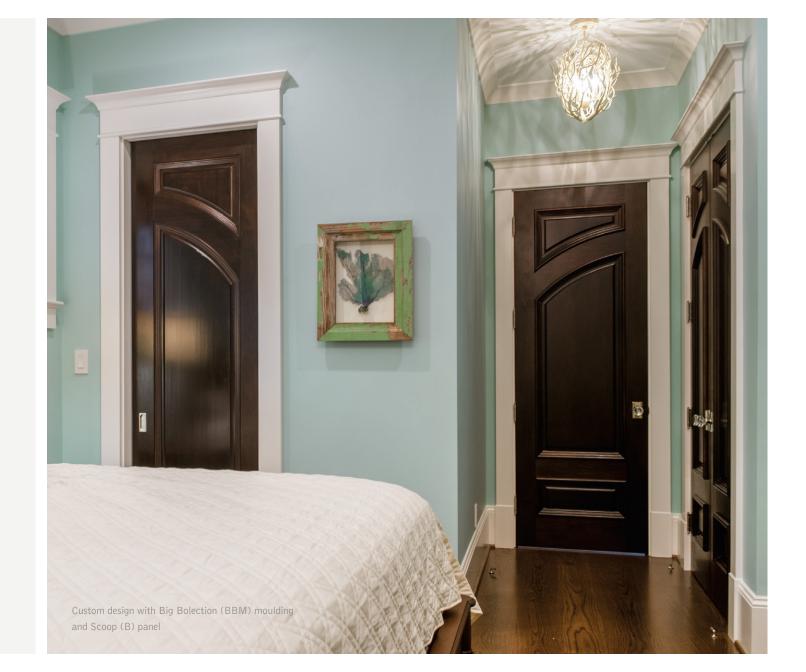

Roman Ogee (OG) sticking and Senior Raised (E) panel

# CHOOSING THE RIGHT DOOR STYLE.

With the widest range of materials and options, TruStile presents you with the most inspiring solutions.



TM9330 in MDF with Radius reveal and Clear mirror

TMB6120 in MDF with Bevel profile



TS3180 in Plain Sawn White Oak with Bolection (BM) moulding and Raised (A) panel



TS4100 in MDF with Square Stick (SS) sticking, Flat (C) panel and custom barn door

TM4100 in Walnut with Brushed glass





TS3300 in MDF with Square Stick (SS) sticking and Flat (C) panel



TM9000 in Plain Sawn White Oak with Kerf Cut reveal

VG2010 in Wire-Brushed White Oak

## THE IDEAL DOOR IS JUST A CLICK AWAY.

Visit trustile.com, our industry-leading website, and utilize our Door Design Tool to bring your ideas alive.



TruStile boasts over 500 made-to-order door styles available in MDF or 20 wood species, 66 panel and sticking profiles and 64 material insert options. If you don't see the perfect one, just ask and we'll custom build it for you.



Add vented or false louvers

Add unique Tambour panels

Add material inserts

# TRUSTILE

www.trustile.com

**FOLLOW US** 

# **f** 🧭 👑 in 🕏 🍑

#### TRUSTILE DOORS, LLC

1780 East 66th Avenue Denver, Colorado 80229 888.286.3931

#### **STAY CONNECTED**

Sign up for our newsletter at www.trustile.com

COVER: Modified TS3040 in MDF with Roman Ogee (OG) sticking and Senior Raised (E) panel Copyright © 2015 TruStile Doors, LLC. Select hardware provided by Emtek Products, Häfele America and Rocky Mountain Hardware.