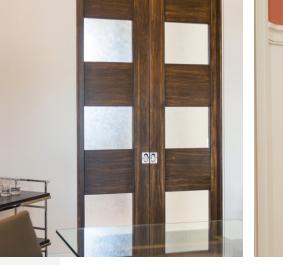

# CHOOSING THE RIGHT DOOR STYLE.

With the widest range of materials and options, TruStile presents you with the most inspiring solutions.

TM9330 in MDF with Radius reveal and Clear mirror

TMB6120 in MDF with Bevel profile