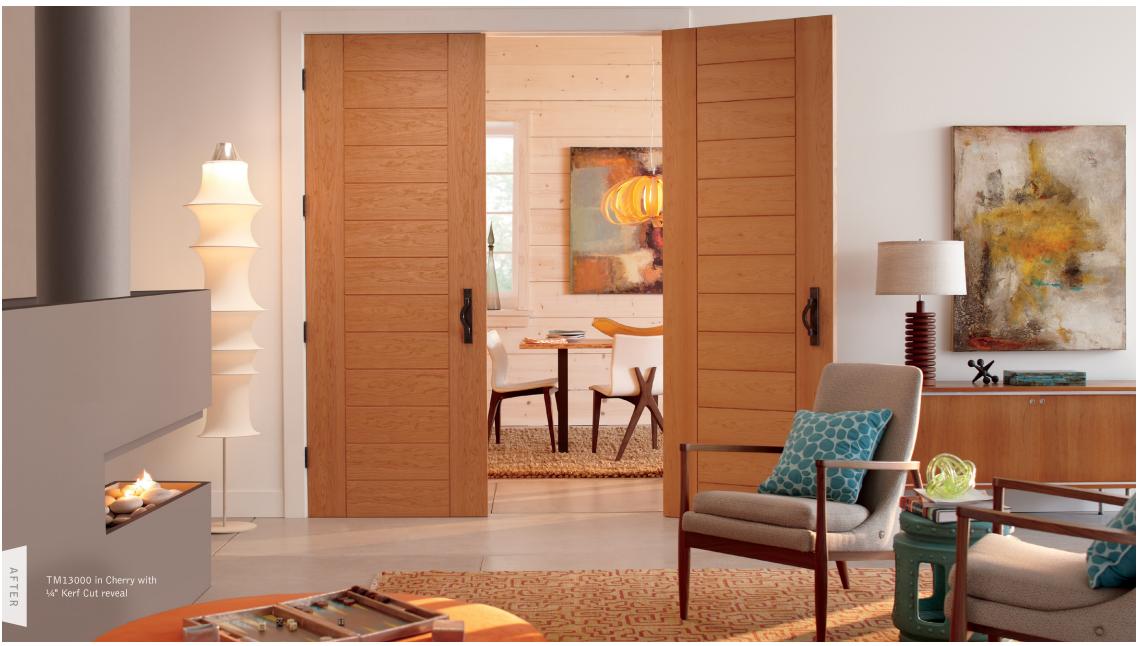

TM13000 in Walnut with Kerf Cut reveal

TM13000 in MDF with Kerf Cut reveal

TM13420 in Walnut with Radius reveal and Ponder Dark resin

TM2000 in MDF with Quirk (QM) moulding and Flat (C) panel with Brushed Aluminum metal