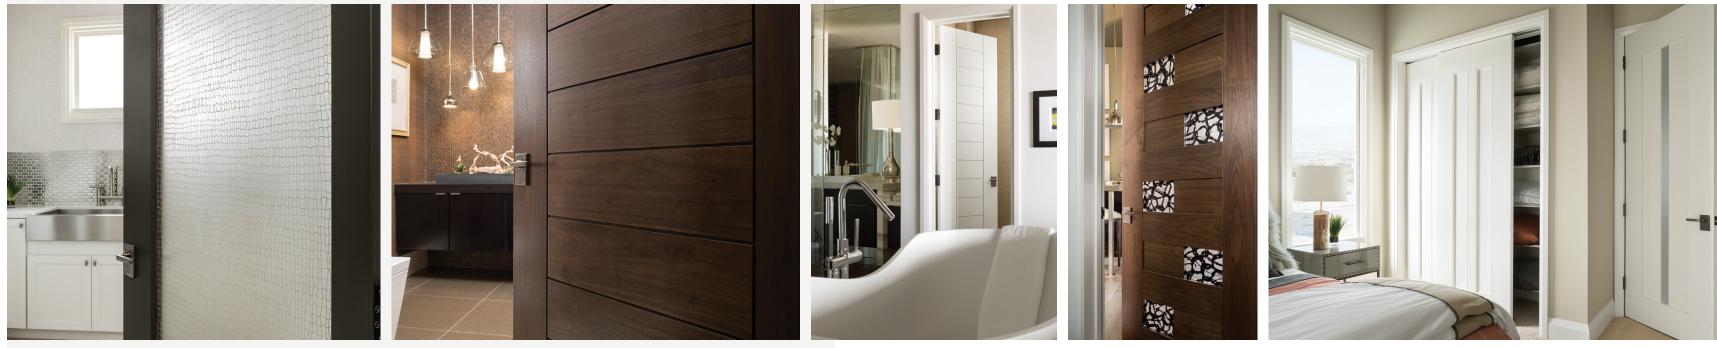

#### THERE'S NO EXCUSE FOR ORDINARY.

From the utility room to the master suite, every door can have its own unique impact on your home's design.

TM1000 in MDF with Square Stick (SS) compression fit sticking and Lasso Natural resin

TM13000 in Walnut with Kerf Cut reveal

TM13000 in MDF with Kerf Cut reveal

TM13420 in Walnut with Radius reveal and Ponder Dark resin

TM2000 in MDF with Quirk (QM) moulding and Flat (C) panel with Brushed Aluminum metal