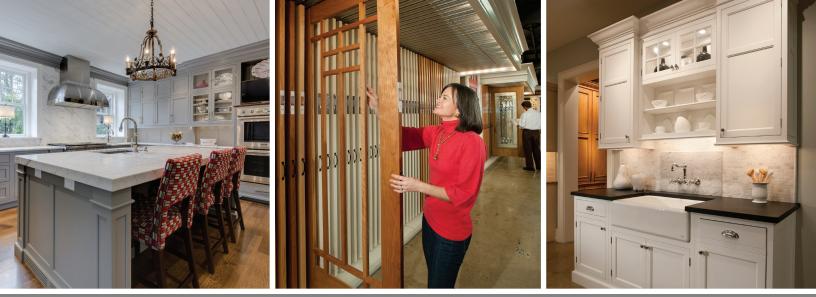

## Tague Design Showroom – The Source for Selections & Solutions

The Tague Design Showroom offers homeowners, architects and designers the superior levels of selection and service we've provided to our contractor and builder clientele for over a century. The Design Showroom features beautiful displays of windows, doors, kitchen cabinetry, mouldings, hardware, and more... all created to make selecting these essential features of a home easy and pleasurable.

## **The Showroom Offers:**

- Kitchen Cabinetry
- Bath Cabinetry
- Window & Door Displays
- Moulding & Millwork
- Architectural Hardware
- Custom Built-In Cabinetry
- Mantles & Column Displays
- Decking & Siding
- Organizational Units
- And much more...