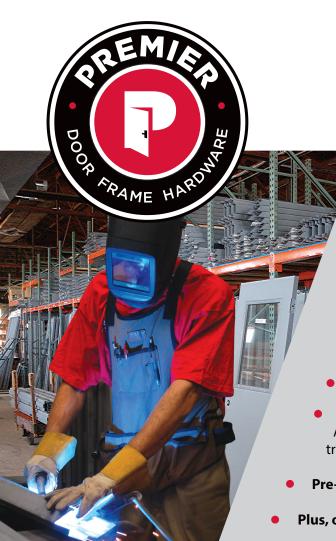

# Premier Door, Frame, and Hardware provides a variety of distinct services to its customers such as:

- On-site welding and fabrication capability
- Frame welding and door assembly
- Orders customized on site (installing door lites and louvers, plus preparing doors for hardware)
- **Keying services** (keyed alike, keyed different, and master keyed)
- Delivery in the greater Philadelphia and Tri-State area
   Arrangement for longer-distance shipping through 3rd-party transport systems
- Pre-installed door hardware
- Plus, our Premier sales reps can walk the project with you