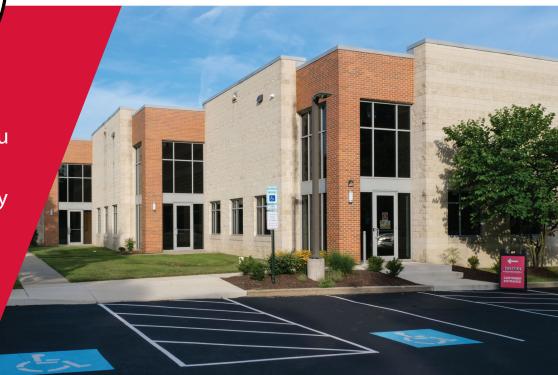

### 7 LEE BOULEVARD MALVERN, PA 19355





Premier Door, Frame, and Hardware – a division of Tague Lumber specializes in hollow metal and wood doors for commercial construction.

With over 90 years of industry experience, our knowledgeable staff looks forward to serving you!

- If we don't have what you need in stock, or we can't make it, we'll order it for you and get it delivered to your worksite.
- Ask to have your order transferred to a Tague Lumber location near you for fast and convenient pickup. We can deliver or ship your order directly to your job site!

#### **Convenient Location:**







### 7 LEE BOULEVARD MALVERN, PA 19355

# Premier Door, Frame, and Hardware provides a variety of distinct services to its customers such as:

- On-site welding and fabrication capability
- Frame welding and door assembly
- Orders cust