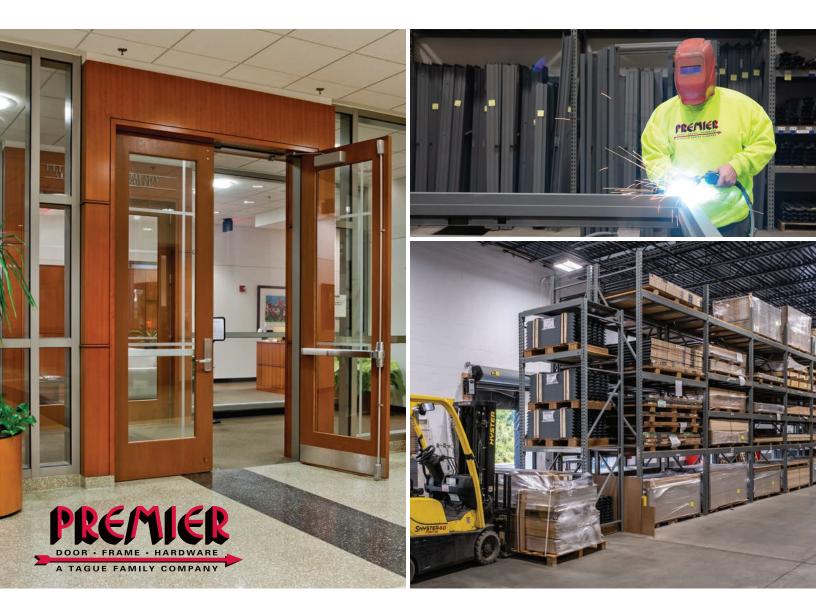

## Here's Just A Few Reasons We're PREMIER!

- Over 90 Years of Industry Experience
- New, 28,000 sq. ft. state-of-the-art facility
- On-site welding and fabrication capability
- Frame welding and door assembly
- Orders Customized On Site
- Keying services
- Distributors of top lines of commercial hardware, washroom partitions and assemblies
- Superior, knowledgeable service Our sales teams can walk your project with you!
- Convenient Pick Up or Delivery!

Premier Door, Frame, and Hardware – a division of Tague Lumber, specializes in hollow metal & wood doors for commercial construction. Since 1925, Premier's been synonymous with quality products for the building trade and expert customer service.