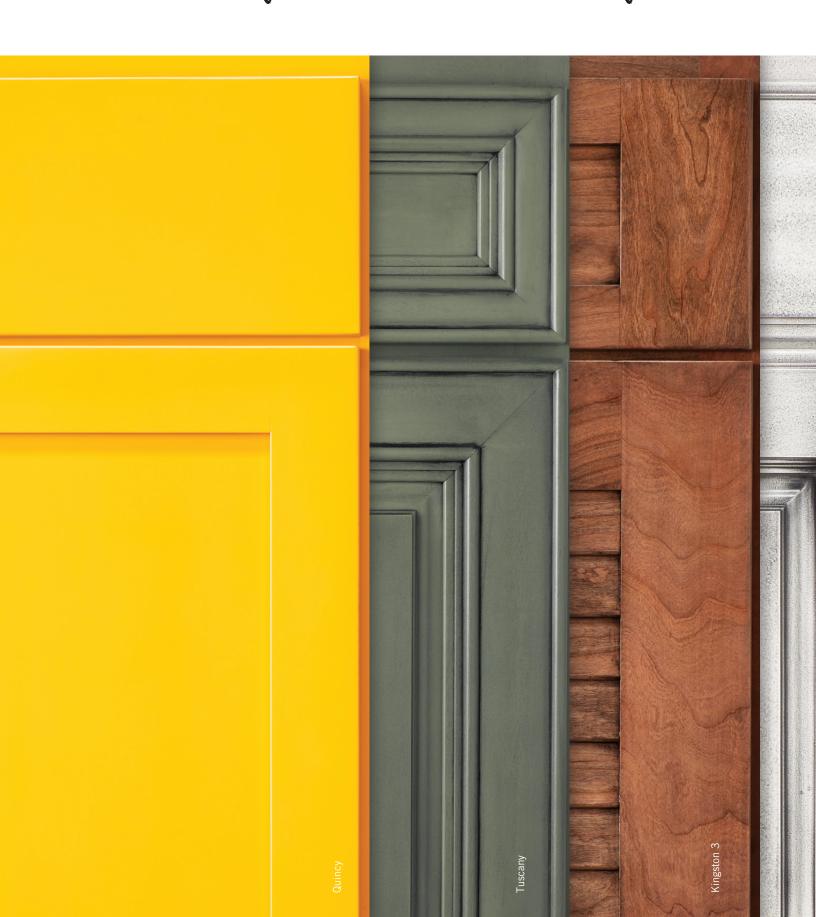

dark contrast in color. Cabinet components may range from light, almost white to a deep, reddish-brown color. Maple is a fine, tight grain hardwood open grain that accepts stain well, will darken slightly with age, with grain pattern very evident when solid color is applied. Oak may vary in color from light to dark with



laple but not as consistent in color as Maple, good base for solid colors, accepts stain unevenly mottles and s, medium hardwood and accepts stain well. Hickory is a strong solid heavy wood with open grain that is d that looks best with light, natural or solid color finishes. Oak and quartersawn oak possess a very stable possible shades of green. All solid woods have their own unique character.

#### **SOLID COLORS\***



















## Embrace your personal style.





Exotic Woods, Custom Finishes Custom Profiles and Sizes.











































Built for Life.

building cabinets for future generations. think green. be responsible for our planet.



www.bertch.com



Limited Lifetime Warranty: Bertch Cabinet Mfg., Inc. warrants its products to be free from defects in material or workmanship for as long as they are owned by the original purchaser. Color variations occur due to photography and printing. Please visit your Authorized Dealer to view samples.