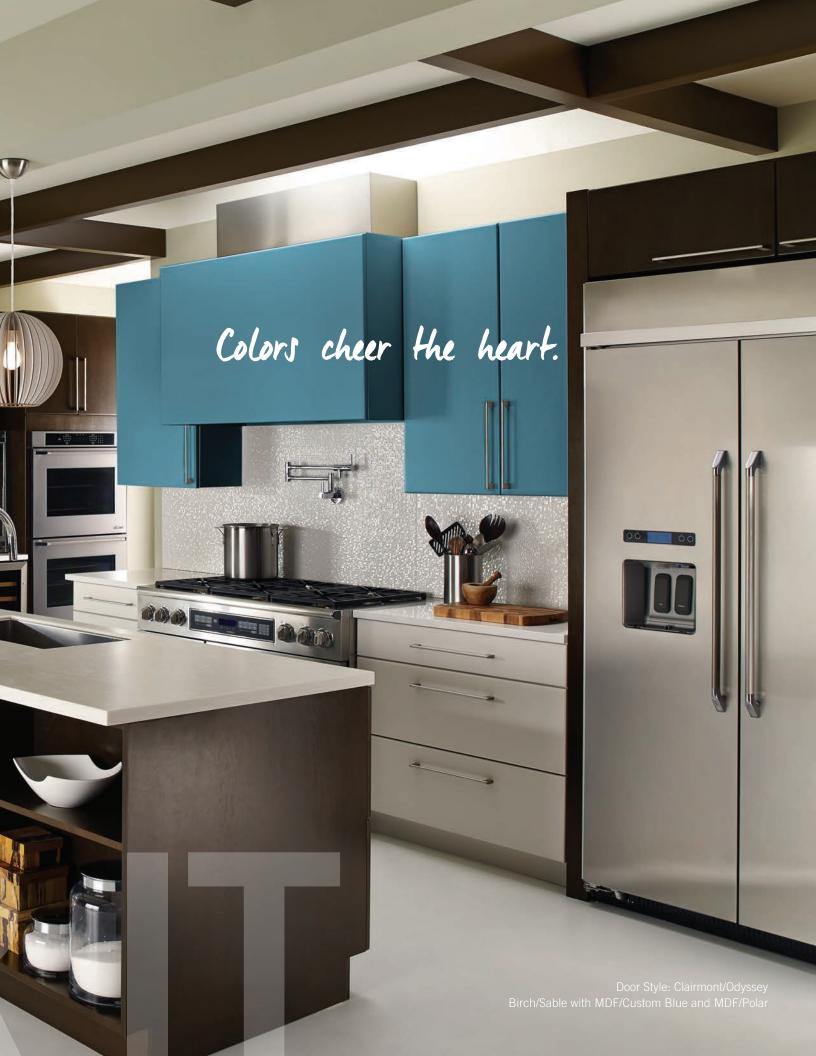

e to a deep, reddish-brown color. Maple is a fine, tight grain hardwood open grain that accepts stain well, will darken slightly with age, with grain pattern very evident when solid color is applied. Oak may vary in color from light to dark with



laple but not as consistent in color as Maple, good base for solid colors, accepts stain unevenly mottles and s, medium hardwood and accepts stain well. Hickory is a strong solid heavy wood with open grain that is d that looks best with light, natural or solid color finishes. Oak and quartersawn oak possess a very stable possible shades of green. All solid woods have their own unique character.

#### **SOLID COLORS\***



















## Embrace your personal style.





Exotic Woods, Custom Finishes Custom Profiles and Sizes.











































Built for Life.

building cabinets for future generations. think green. be responsible for our planet.



www.bertch.com



Limited Lifetime Warranty: Bertch Cabinet Mfg., Inc. warrants its products to be free from defects in material or workmanship for as long as they are owned by the original purchaser. Color variations occur due to photography and printing. Please visit your Authorized Dealer to view samples.