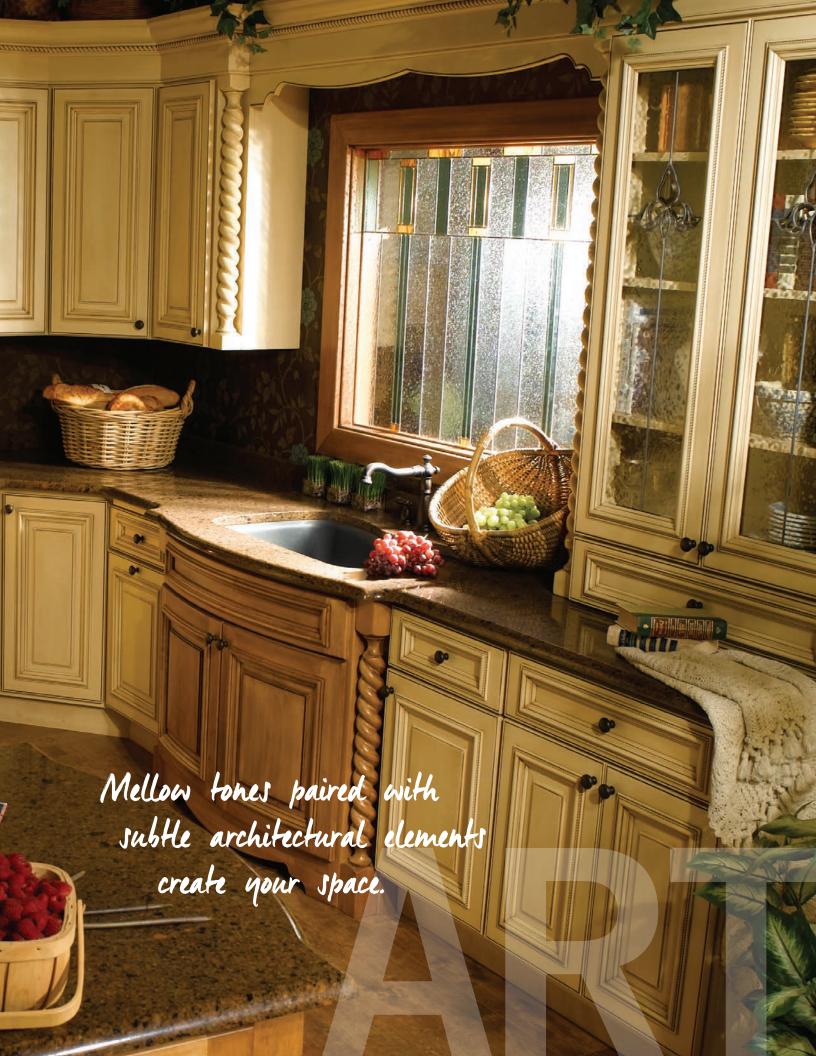

white to a deep, reddish-brown color. Maple is a fine, tight grain hardwood open grain that accepts stain well, will darken slightly with age, with grain pattern very evident when solid color is applied. Oak may vary in color from light to dark with



laple but not as consistent in color as Maple, good base for solid colors, accepts stain unevenly mottles and s, medium hardwood and accepts stain well. Hickory is a strong solid heavy wood with open grain that is d that looks best with light, natural or solid color finishes. Oak and quartersawn oak possess a very stable possible shades of green. All solid woods have their own unique character.

#### **SOLID COLORS\***



















## Embrace your personal style.





Exotic Woods, Custom Finishes Custom Profiles and Sizes.











































Built for Life.

building cabinets for future generations. think green. be responsible for our planet.



www.bertch.com



Limited Lifetime Warranty: Bertch Cabinet Mfg., Inc. warrants its products to be free from defects in material or workmanship for as long as they are owned by the original purchaser. Color variations occur due to photography and printing. Please visit your Authorized Dealer to view samples.