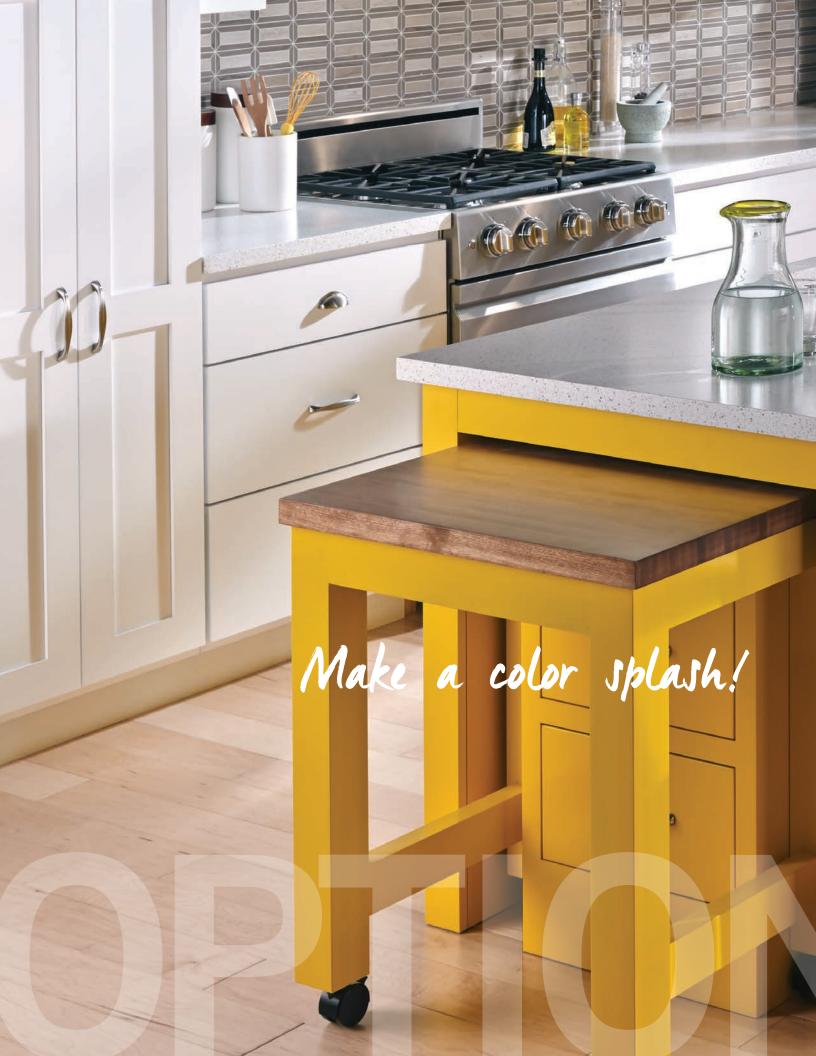

sh-brown color. Maple is a fine, tight grain hardwood open grain that accepts stain well, will darken slightly with age, with grain pattern very evident when solid color is applied. Oak may vary in color from light to dark with



laple but not as consistent in color as Maple, good base for solid colors, accepts stain unevenly mottles and s, medium hardwood and accepts stain well. Hickory is a strong solid heavy wood with open grain that is d that looks best with light, natural or solid color finishes. Oak and quartersawn oak possess a very stable possible shades of green. All solid woods have their own unique character.

#### **SOLID COLORS\***



















## Embrace your personal style.





Exotic Woods, Custom Finishes Custom Profiles and Sizes.











































Built for Life.

building cabinets for future generations. think green. be responsible for our planet.



www.bertch.com



Limited Lifetime Warranty: Bertch Cabinet Mfg., Inc. warrants its products to be free from defects in material or workmanship for as long as they are owned by the original purchaser. Color variations occur due to photography and printing. Please visit your Authorized Dealer to view samples.