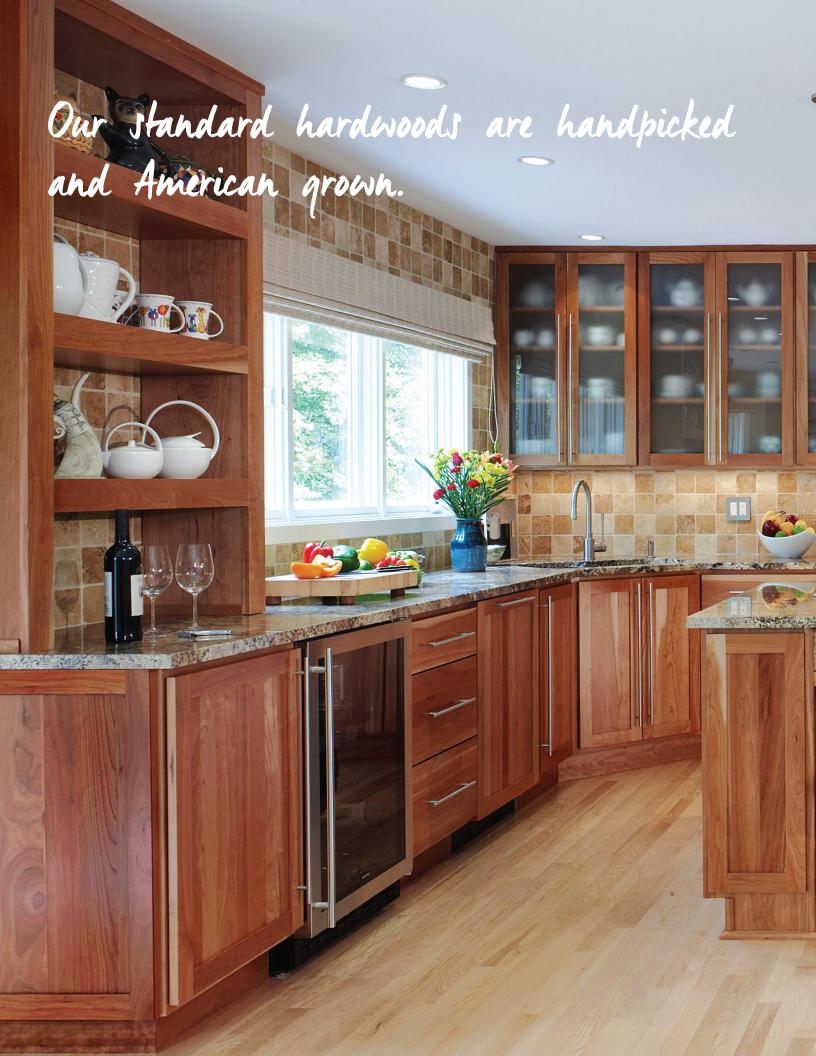

#### **Rustic Woods Available**

Alder Birch Cherry Hickory Maple Oak

Custom Woods, Custom Finishes Custom Wood Traits Custom Glaze Traits

Alder is a fine-grained hardwood similar to Cherry, Birch and Maple. Characteristics include random sized tight knots and rays. Birch is a medium hardwood similar to Molechy appearance due to the various densities in the wood. Cherry darkens with age at a very fast rate. Characteristics include pitch marks (worm holes) mineral streak known for its light to dark contrast in color. Cabinet components may range from light, almost white to a deep, reddish-brown color. Maple is a fine, tight grain hardwood open grain that accepts stain well, will darken slightly with age, with grain pattern very evident when solid color is applied. Oak may vary in color from light to dark with

laple but not as consistent in color as Maple, good base for solid colors, accepts stain unevenly mottles and s, medium hardwood and accepts stain well. Hickory is a strong solid heavy wood with open grain that is d that looks best with light, natural or solid color finishes. Oak and quartersawn oak possess a very stable possible shades of green. All solid woods have their own unique character.