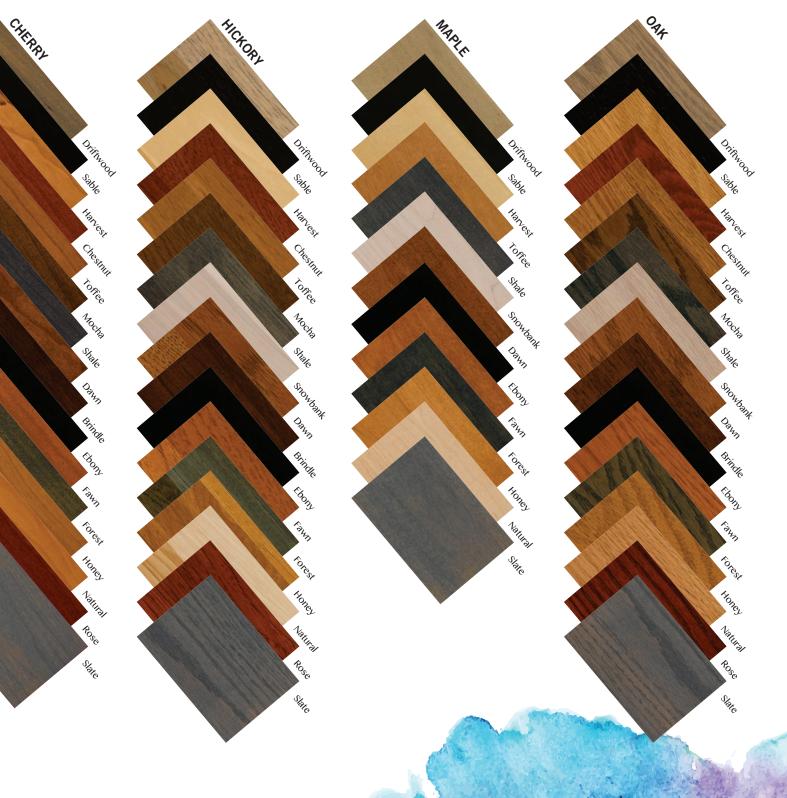

#### **Rustic Woods Available**

Alder Birch Cherry Hickory Maple Oak

Custom Woods, Custom Finishes Custom Wood Traits Custom Glaze Traits

Alder is a fine-grained hardwood similar to Cherry, Birch and Maple. Characteristics include random sized tight knots and rays. Birch is a medium hardwood similar to Molechy appearance due to the various densities in the wood. Cherry darkens with age at a very fast rate. Characteristics include pitch marks (worm holes) mineral streak known for its light to dark contrast in color. Cabinet components may range from light, almost white to a deep, reddish-brown color. Maple is a fine, tight grain hardwood open grain that accepts stain well, will darken slightly with age, with grain pattern very evident when solid color is applied. Oak may vary in color from light to dark with

laple but not as consistent in color as Maple, good base for solid colors, accepts stain unevenly mottles and s, medium hardwood and accepts stain well. Hickory is a strong solid heavy wood with open grain that is d that looks best with light, natural or solid color finishes. Oak and quartersawn oak possess a very stable possible shades of green. All solid woods have their own unique character.