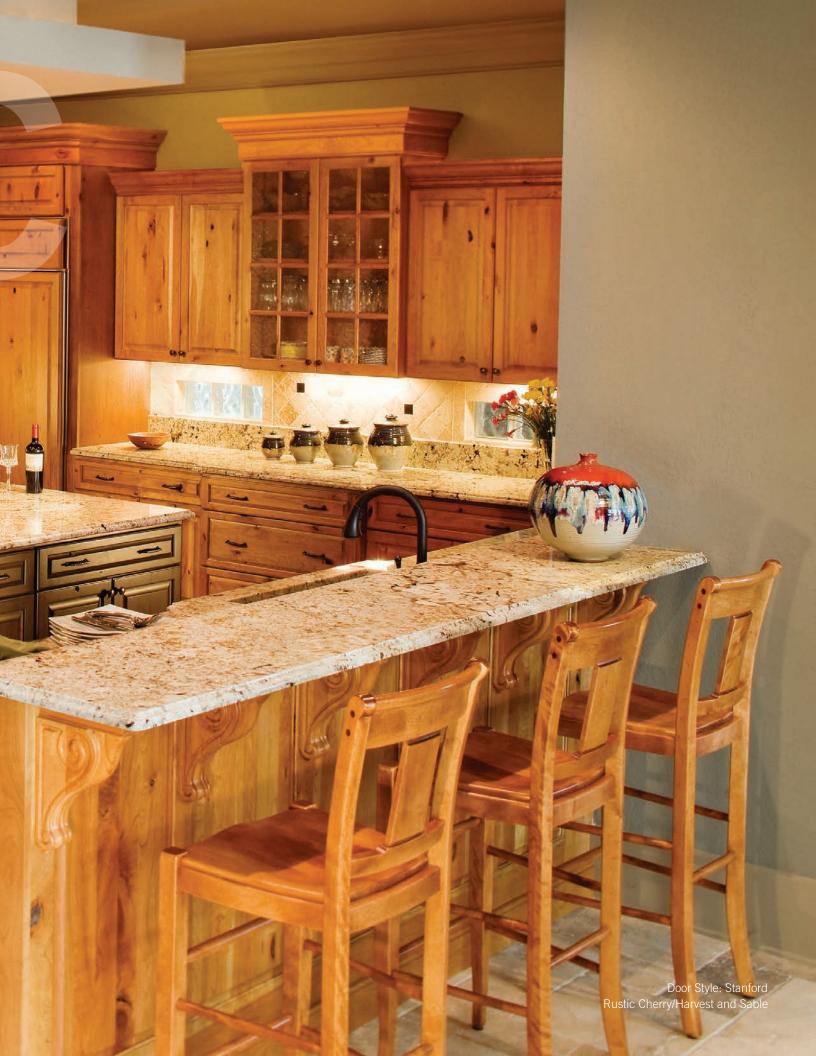

#### **Rustic Woods Available**

Alder Birch Cherry Hickory Maple Oak

Custom Woods, Custom Finishes Custom Wood Traits Custom Glaze Traits

Alder is a fine-grained hardwood similar to Cherry, Birch and Maple. Characteristics include random sized tight knots and rays. Birch is a medium hardwood similar to Molechy appearance due to the various densities in the wood. Cherry darkens with age at a very fast rate. Characteristics include pitch marks (worm holes) mineral streak known for its light to dark contrast in color. Cabinet components may range from light, almost white to a deep, reddish-brown color. Maple is a fine, tight grain hardwood open grain that accepts stain well, will darken slightly with age, with grain pattern very evident when solid color is applied. Oak may vary in color from light to dark with

laple but not as consistent in color as Maple, good base for solid colors, accepts stain unevenly mottles and s, medium hardwood and accepts stain well. Hickory is a strong solid heavy wood with open grain that is d that looks best with light, natural or solid color finishes. Oak and quartersawn oak possess a very stable possible shades of green. All solid woods have their own unique character.