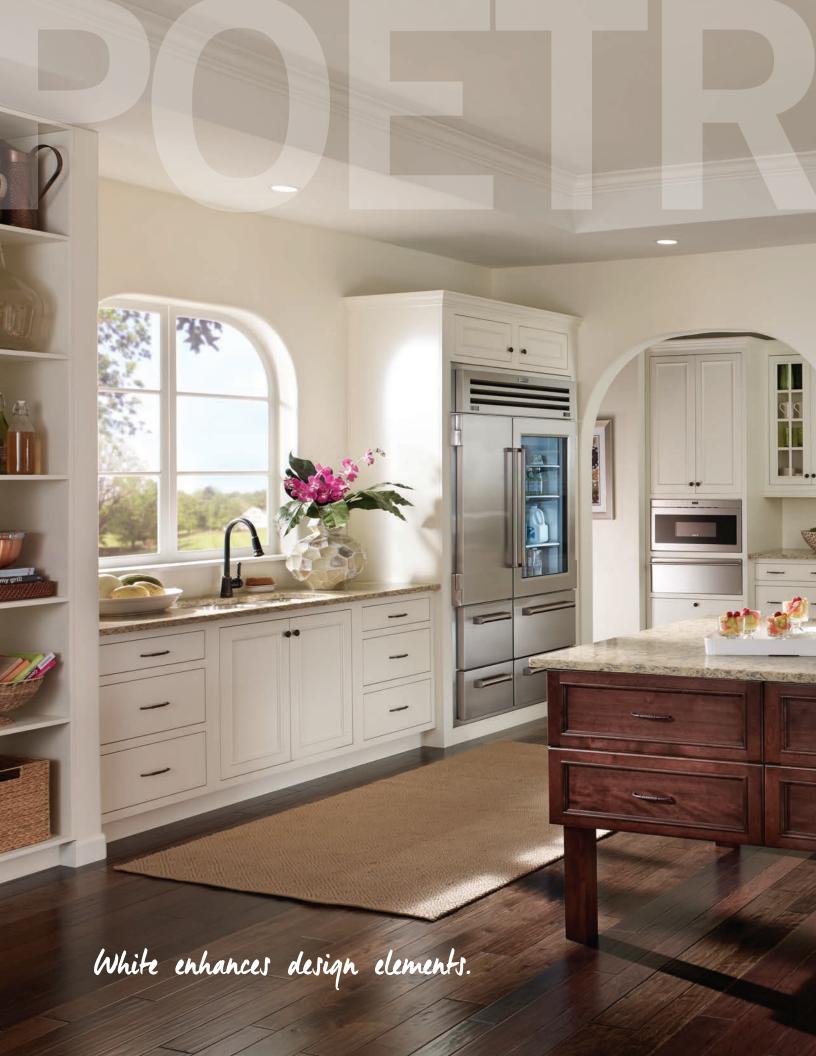

# Celebrate the character and beauty of natural wood

#### **Rustic Woods Available**

Alder Birch Cherry Hickory Maple Oak

Custom Woods, Custom Finishes Custom Wood Traits Custom Glaze Traits

Alder is a fine-grained hardwood similar to Cherry, Birch and Maple. Characteristics include random sized tight knots and rays. Birch is a medium hardwood similar to Molechy appearance due to the various densities in the wood. Cherry darkens with age at a very fast rate. Characteristics include pitch marks (worm holes) mineral streak known for its light to dark contrast in color. Cabinet components may range from light, almost white to a deep, reddish-brown color. Maple is a fine, tight grain hardwood open grain that accepts stain well, will darken slightly with age, with grain pattern very evident when solid color is applied. Oak may vary in color from light to dark with

laple but not as consistent in color as Maple, good base for solid colors, accepts stain unevenly mottles and s, medium hardwood and accepts stain well. Hickory is a strong solid heavy wood with open grain that is d that looks best with light, natural or solid color finishes. Oak and quartersawn oak possess a very stable possible shades of green. All solid woods have their own unique character.