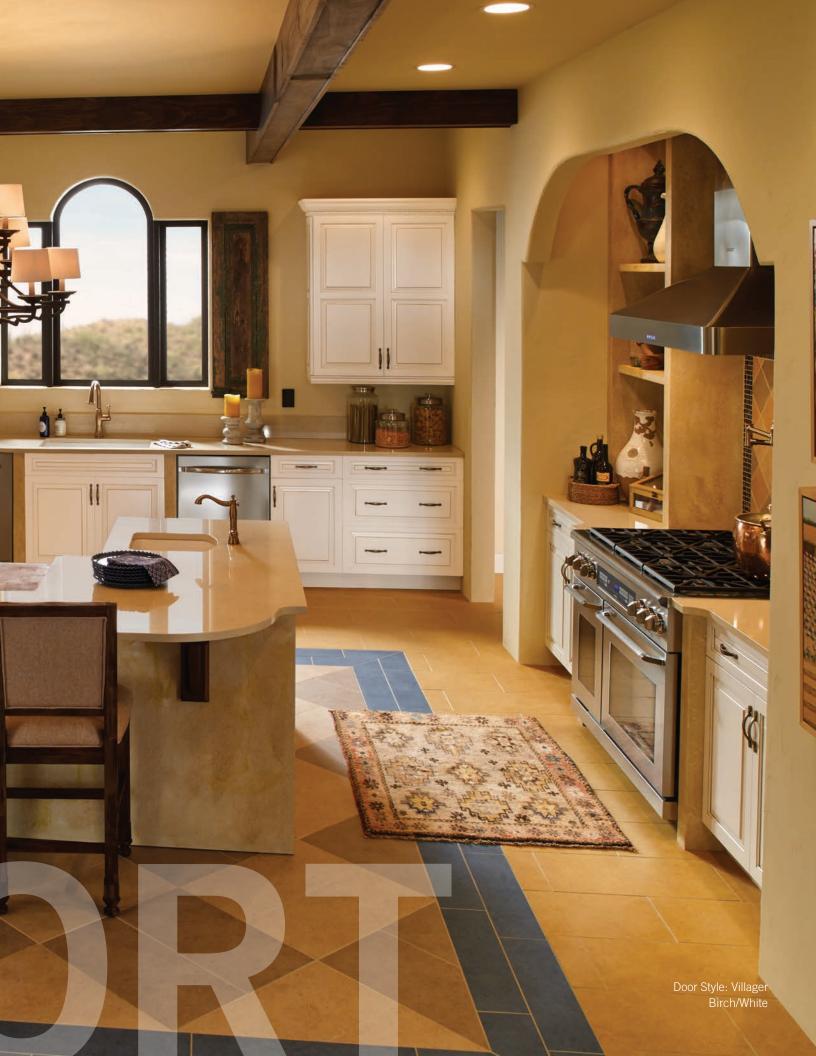

#### **Rustic Woods Available**

Alder Birch Cherry Hickory Maple Oak

Custom Woods, Custom Finishes Custom Wood Traits Custom Glaze Traits

Alder is a fine-grained hardwood similar to Cherry, Birch and Maple. Characteristics include random sized tight knots and rays. Birch is a medium hardwood similar to Molechy appearance due to the various densities in the wood. Cherry darkens with age at a very fast rate. Characteristics include pitch marks (worm holes) mineral streak known for its light to dark contrast in color. Cabinet components may range from light, almost white to a deep, reddish-brown color. Maple is a fine, tight grain hardwood open grain that accepts stain well, will darken slightly with age, with grain pattern very evident when solid color is applied. Oak may vary in color from light to dark with