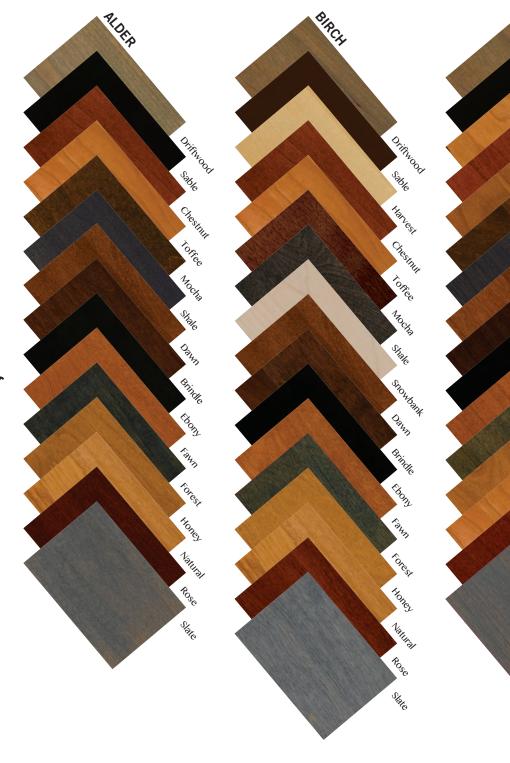

#### **Rustic Woods Available**

Alder Birch Cherry Hickory Maple Oak

Custom Woods, Custom Finishes Custom Wood Traits Custom Glaze Traits

Alder is a fine-grained hardwood similar to Cherry, Birch and Maple. Characteristics include random sized tight knots and rays. Birch is a medium hardwood similar to Molechy appearance due to the various densities in the wood. Cherry darkens with age at a very fast rate. Characteristics include pitch marks (worm holes) mineral streak known for its light to dark contrast in color. Cabinet components may range from light, almost white to a deep, reddish-brown color. Maple is a fine, tight grain hardwood open grain that accepts stain well, will darken slightly with age, with grain pattern very evident when solid color is applied. Oak may vary in color from light to dark with

laple but not as consistent in color as Maple, good base for solid colors, accepts stain unevenly mottles and s, medium hardwood and accepts stain well. Hickory is a strong solid heavy wood with open grain that is d that looks best with light, natural or solid color finishes. Oak and quartersawn oak possess a very stable possible shades of green. All solid woods have their own unique character.