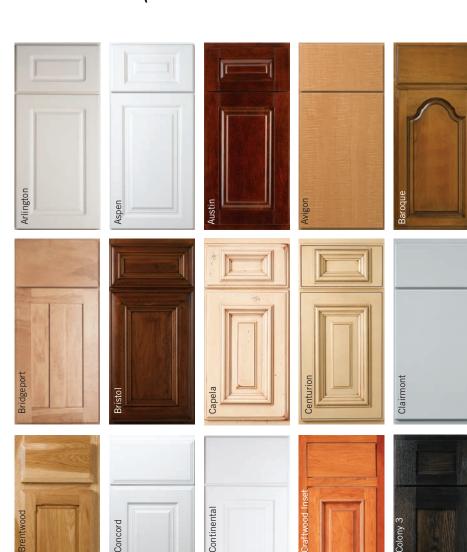

#### **Rustic Woods Available**

Alder Birch Cherry Hickory Maple Oak

Custom Woods, Custom Finishes Custom Wood Traits Custom Glaze Traits

Alder is a fine-grained hardwood similar to Cherry, Birch and Maple. Characteristics include random sized tight knots and rays. Birch is a medium hardwood similar to Molechy appearance due to the various densities in the wood. Cherry darkens with age at a very fast rate. Characteristics include pitch marks (worm holes) mineral streak known for its light to dark contrast in color. Cabinet components may range from light, almost white to a deep, reddish-brown color. Maple is a fine, tight grain hardwood open grain that accepts stain well, will darken slightly with age, with grain pattern very evident when solid color is applied. Oak may vary in color from light to dark with

laple but not as consistent in color as Maple, good base for solid colors, accepts stain unevenly mottles and s, medium hardwood and accepts stain well. Hickory is a strong solid heavy wood with open grain that is d that looks best with light, natural or solid color finishes. Oak and quartersawn oak possess a very stable possible shades of green. All solid woods have their own unique character.