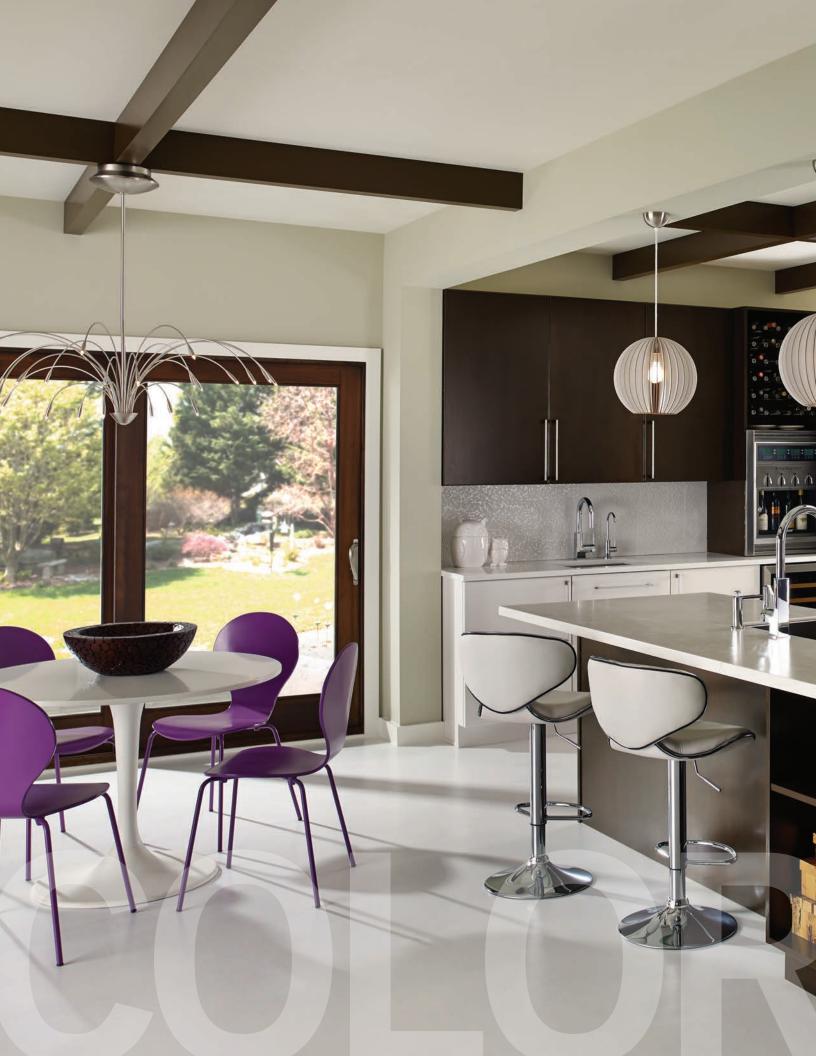

ite to a deep, reddish-brown color. Maple is a fine, tight grain hardwood open grain that accepts stain well, will darken slightly with age, with grain pattern very evident when solid color is applied. Oak may vary in color from light to dark with



laple but not as consistent in color as Maple, good base for solid colors, accepts stain unevenly mottles and s, medium hardwood and accepts stain well. Hickory is a strong solid heavy wood with open grain that is d that looks best with light, natural or solid color finishes. Oak and quartersawn oak possess a very stable possible shades of green. All solid woods have their own unique character.

#### **SOLID COLORS\***



















## Embrace your personal style.





Exotic Woods, Custom Finishes Custom Profiles and Sizes.











































Built for Life.

building cabinets for future generations. think green. be responsible for our planet.



www.bertch.com



Limited Lifetime Warranty: Bertch Cabinet Mfg., Inc. warrants its products to be free from defects in material or workmanship for as long as they are owned by the original purchaser. Color variations occur due to photography and printing. Please visit your Authorized Dealer to view samples.